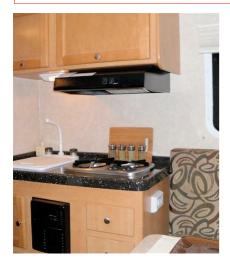

## 4x4 Camper Luxury 3

- ♦ All camper are 2014 models
- ♦ With toilet
- ♦ Well equipped Ford F150
- → Mechanically perfect
- ◆ Larger tires / stronger sides

## **ARE YOU LOOKING FOR**

4x4 Camper 3 Luxury based on the Ford F150:

- ◆ Drivers license under 3500Kg
- ◆ Toilet included
- + 2014 Model

Camper Iceland is the only Icelandic provider that has it!

| 1-5 DAYS    | 6-13 DAYS   | 14+ DAYS    |
|-------------|-------------|-------------|
| € 370 / day | € 340 / day | € 335 / day |